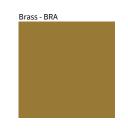

## SIRIO DISC SUSPENSION COLOR FINISH CHART

| PROJECT  |  |  |  |
|----------|--|--|--|
| TYPE     |  |  |  |
| NOTES    |  |  |  |
| QUANTITY |  |  |  |
| DATE     |  |  |  |

Digital: Not all screens are calibrated the same, and therefore, colors will appear differently between screens. Physical: When texture is involved, there will be variations in color, character and tone within a product series and between product families.

Brass, nickel and copper are natural minerals and can potentially change color and show marks over time. We cannot guarantee the color appearance as the material transforms.

Zaneen Group Inc. © 2024, T 1800-388-3382, F 416-247-9319, www.zaneen.com