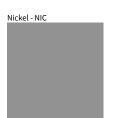

## SIRIO DISC SUSPENSION COLOR FINISH CHART

| PROJECT  |  |  |  |
|----------|--|--|--|
| TYPE     |  |  |  |
| NOTES    |  |  |  |
| QUANTITY |  |  |  |
| DATE     |  |  |  |

Digital: Not all screens are calibrated the same, and therefore, colors will appear differently between screens. Physical: When texture is involved, there will be variations in color, character and tone within a product series and between product families.

Brass, nickel and copper are natural minerals and can potentially change color and show marks over time. We cannot guarantee the color appearance as the material transforms.

Zaneen Group Inc. © 2024, T 1800-388-3382, F 416-247-9319, www.zaneen.com