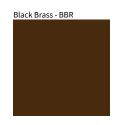

## SIRIO DISC SUSPENSION COLOR FINISH CHART

| PROJECT  |  |  |  |
|----------|--|--|--|
| TYPE     |  |  |  |
| NOTES    |  |  |  |
| QUANTITY |  |  |  |
| DATE     |  |  |  |

Digital: Not all screens are calibrated the same, and therefore, colors will appear differently between screens. Physical: When texture is involved, there will be variations in color, character and tone within a product series and between product families.

Brass, nickel and copper are natural minerals and can potentially change color and show marks over time. We cannot guarantee the color appearance as the material transforms.

Zaneen Group Inc. © 2024, T 1800-388-3382, F 416-247-9319, www.zaneen.com